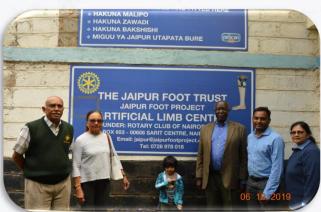

## THE JAIPUR FOOT DONATION DRIVE

On Friday, 6th December 2019, a donation of Ksh 300,000 was done to the Jaipur foot project by the Visa Oshwal Community Nairobi. This went towards enabling 30 amputees getting the Jaipur foot. The interaction with the beneficiaries enabled us to understand how important and life changing the foot is to the recipients. There is a large demand for the Jaipur foot especially in rural Kenya as many people who have lost their feet through car accidents, snake bites and other ailments can become mobile and carry on leaving their lives almost as normal. We hope to engage in more donation activity like this on the next few months so please look out for details.