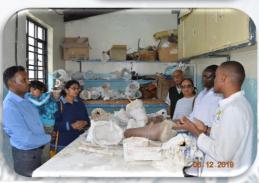

## THE JAIPUR FOOT DONATION DRIVE

On Friday, 6th December 2019, a donation of Ksh 300,000 was done to the Jaipur foot project by the Visa Oshwal Community Nairobi. This went towards enabling 30 amputees getting the Jaipur foot. The interaction with the beneficiaries enabled us to understand how important and life changing the foot is to the recipients. There is a large demand for the Jaipur foot especially in rural Kenya as many people who have lost their feet through car accidents, snake bites and other ailments can become mobile and carry on leaving their lives almost as normal. We hope to engage in more donation activity like this on the next few months so please look out for details.