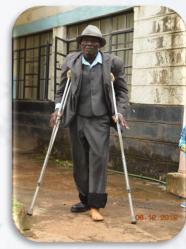

## THE JAIPUR FOOT DONATION DRIVE

On Friday, 6th December 2019, a donation of Ksh 300,000 was done to the Jaipur foot project by the Visa Oshwal Community Nairobi. This went towards enabling 30 amputees getting the Jaipur foot. The interaction with the beneficiaries enabled us to understand how important and life changing the foot is to the recipients. There is a large demand for the Jaipur foot especially in rural Kenya as many people who have lost their feet through car accidents, snake bites and other ailments can become mobile and carry on leaving their lives almost as normal. We hope to engage in more donation activity like this on the next few months so please look out for details.