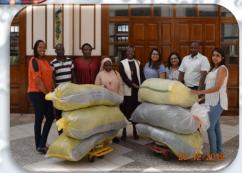

## THE JAIPUR FOOT DONATION DRIVE

On Friday, 6th December 2019, a donation of Ksh 300,000 was done to the Jaipur foot project by the Visa Oshwal Community Nairobi. This went towards enabling 30 amputees getting the Jaipur foot. The interaction with the beneficiaries enabled us to understand how important and life changing the foot is to the recipients. There is a large demand for the Jaipur foot especially in rural Kenya as many people who have lost their feet through car accidents, snake bites and other ailments can become mobile and carry on leaving their lives almost as normal. We hope to engage in more donation activity like this on the next few months so please look out for details.