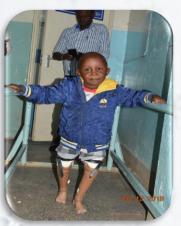

## THE JAIPUR FOOT DONATION DRIVE

On Friday, 6th December 2019, a donation of Ksh 300,000 was done to the Jaipur foot project by the Visa Oshwal Community Nairobi. This went towards enabling 30 amputees getting the Jaipur foot. The interaction with the beneficiaries enabled us to understand how important and life changing the foot is to the recipients. There is a large demand for the Jaipur foot especially in rural Kenya as many people who have lost their feet through car accidents, snake bites and other ailments can become mobile and carry on leaving their lives almost as normal. We hope to engage in more donation activity like this on the next few months so please look out for details.