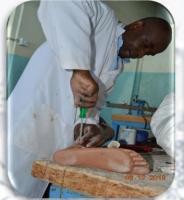

## THE JAIPUR FOOT DONATION DRIVE

On Friday, 6th December 2019, a donation of Ksh 300,000 was done to the Jaipur foot project by the Visa Oshwal Community Nairobi. This went towards enabling 30 amputees getting the Jaipur foot. The interaction with the beneficiaries enabled us to understand how important and life changing the foot is to the recipients. There is a large demand for the Jaipur foot especially in rural Kenya as many people who have lost their feet through car accidents, snake bites and other ailments can become mobile and carry on leaving their lives almost as normal. We hope to engage in more donation activity like this on the next few months so please look out for details.