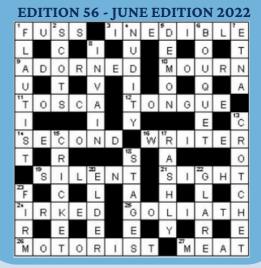

SUDOKU RULES 1. ONLY USE THE NUMBERS 1 TO 9 2. AVOID TRYING TO GUESS THE SOLUTION TO THE PUZZLE 3. ONLY USE EACH NUMBER ONCE IN EACH ROW, COLUMN, & GRID 4. USE THE PROCESS OF ELIMINATION AS A TACTIC

**EDITION 56 - JUNE EDITION 2022** 4 3 2 9 5 8 6 7 4 5 9 6 1 8 9 5 |7| 6 7 4 1 3 2 9 1 5 9 8 6 7 1 7 9 4 

**ANSWER FOR OSHWAL AWAAZ** 

Answers will be revealed on Oshwal Awaaz Edition 58 - August 2022