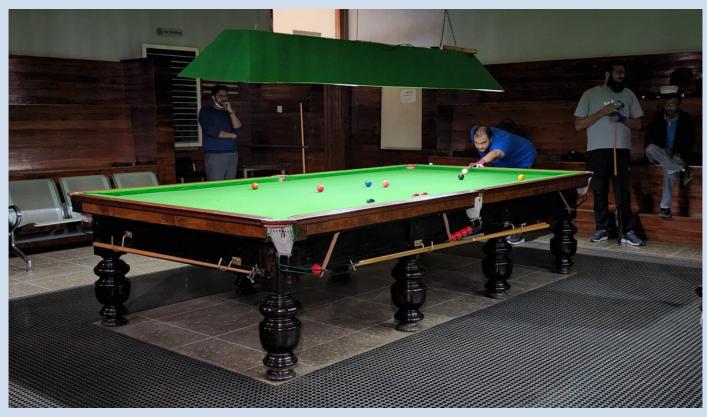

# OSHWAL YOUTH LEAGUE -SNOOKER TOURNAMENT

08th to 10th July 2022. At the Oshwal Sports Complex, Wambugu Road.