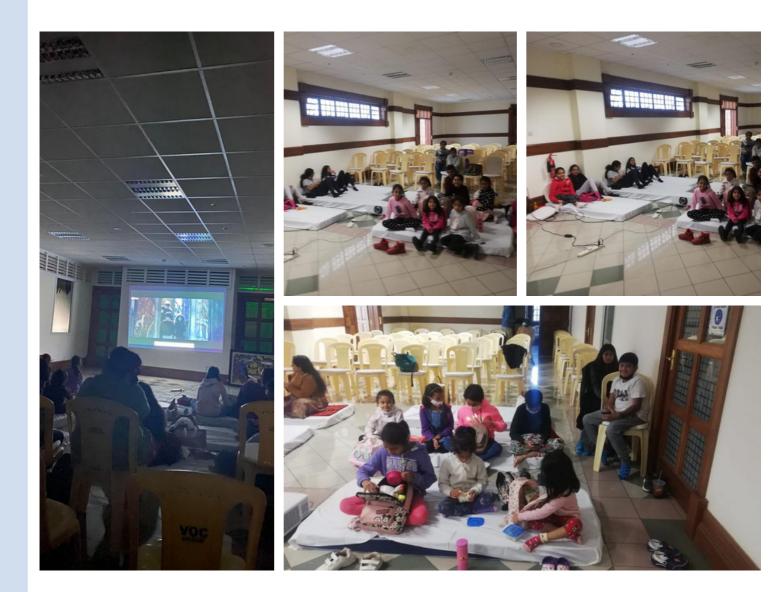

#### **MOVIE NIGHT WITH HARRY POTTER**

35 participants attended.

| DATE                        | TIME             | MOVIE NAME                                  |
|-----------------------------|------------------|---------------------------------------------|
| Saturday, 15th July<br>2022 | 6:00pm to 9:00pm | Harry Potter and the Sorcerer's<br>Stone    |
| Saturday, 22nd July<br>2022 | 6:00pm to 9:00pm | Harry Potter and the Chambers<br>of Secrets |
| Saturday, 29th July<br>2022 | 6:00pm to 9:00pm | Harry Potter and the Prisoner of<br>Azkaban |